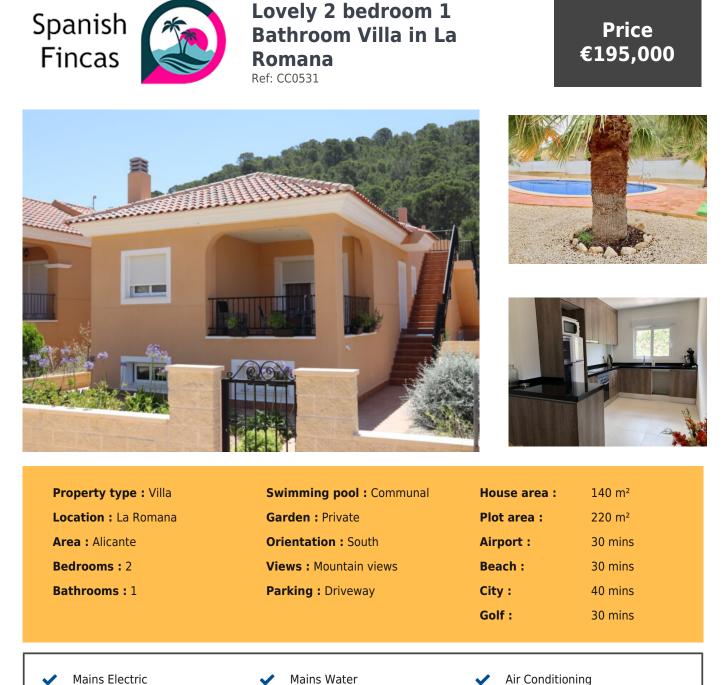

Mains Electric

Mains Water

**Double Glazing** 

This new build villa is in walking distance to La Romana and 30 minutes by car from the airport and the beaches. The villa is traditional but has modern interiors. The House has large windows to allow light and open-plan rooms that offer the extra space. The ground floor has 70m<sup>2</sup> living área with 2 bedrooms, 1 bathroom, open-plan kitchen. The basement of 70m<sup>2</sup> is also totally finished and can have more accomodations (or separate apartment). An excellent quality of construction with contemporary accessories, as well as the impressive location of an exemplary infrastructure with an unspoilt panoramic view of mountains and valleys full of almond, olive trees and vineyards. You can choose the kitchen and bathroom tiles an