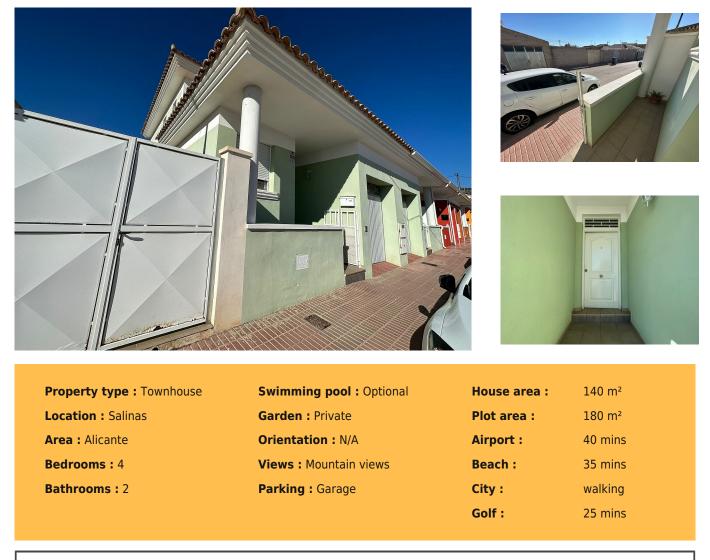

## Spanish Fincas

Lovely 4 Bedroom 2 bath Town house in Salinas Ref: JJ07210

This delightful 4-bedroom, 2-bathroom town house is situated in the charming town of Salinas, offering a perfect blend of comfort and style. Located in a lovely area, this home is ideal for those seeking a peaceful yet well/connected lifestyle.

Inside the property boasts well/sized bedrooms, providing plenty of space for family or guests. The lounge is beautifully presented, creating a warm and inviting atmosphere. The fully functional kitchen features a nice finish, offering both practicality and style for everyday living.

One of the highlights of this townhouse is the outdoor space, complete with summer kitchen/ perfect for alfresco dining and entertaining. Additionally, an outside balcony area provides a lovely spot to relax and enjoy the surroundings.