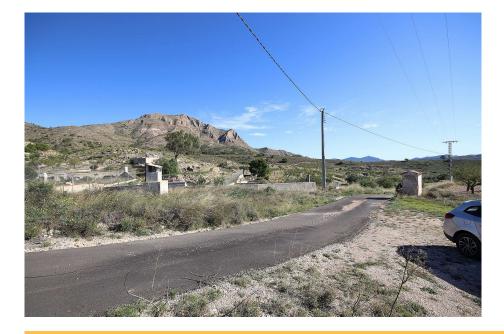

## Spanish Fincas

Building plot of land in Macisvenda with tarmac access Ref: GMJ1141

Price €29,995

| Property type : Land  | Swimming pool :           | Plot area : | 5871 m² |
|-----------------------|---------------------------|-------------|---------|
| Location : Macisvenda | Garden :                  | Airport :   | 50min   |
| Area : Murcia         | Orientation : N/A         | Beach :     | 50min   |
| Bedrooms: 0           | Views : Countryside views |             |         |
| Bathrooms: 0          | Parking :                 |             |         |

Non building land in Macisvenda, Murcia, with a size of 5871m<sup>2</sup>. Easy to connect electricity. No mains water, it would require a water deposit. Tarmac road access. Nice views of the countryside and mountains. About Macisvenda.