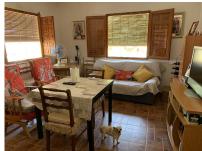

The house currently has a living room, kitchen dining room, one bathroom and three bedrooms, with a large porch across the front giving you a shaded area to sit an enjoy all year round.

Next to the house there is a 4m x 3m pool, and outside bathroom. The pool needs work to instal a pump and filer system to be used as a pool all year. Here you also have a large outside barbecue, alongside a traditional bread and Pizza Oven.