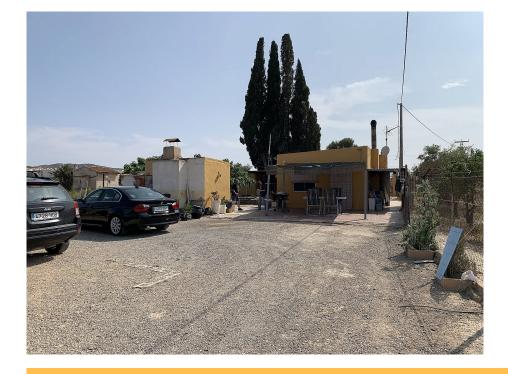

Fenced Plot

✓ Barbecue

✓ Garage

Cess Pit / Septic Tank

Are you looking for a project that is surrounded by nature, yet only a few minutes walk from town?

This property sits on a generous plot of 2,579m2 and has two separate buildings.

The house currently has a living room, kitchen dining room, one bathroom and three bedrooms, with a large porch across the front giving you a shaded area to sit an enjoy all year round.

Next to the house there is a 4m x 3m pool, and outside bathroom. The pool needs work to instal a pump and filer system to be used as a pool all year. Here you also have a large outside barbecue, alongside a traditional bread and Pizza Oven.

There is also a large garage of 45m2 which also has a covered porch across the front, ideal to make a small guest house or personal gym area. One of the fields at the entrance of the property is currently used for olive production, with around 40 Olive Trees and also a good selection of fruit Tree's, including Pomegranates, Lemon and Figs.

The property has two entrances, from the front of the driveway and also behind the house. There is mains electricity connection and mains water connection, and a septic tank for waste.

The large Town of Aspe is just a few minutes walk, and here you find many suoermarkets, Pharmacies, a large hospital and a great selection of Cafes, Bars and Restaurants to choose from.