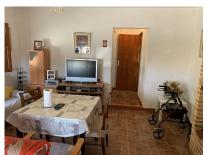

The house currently has a living room, kitchen dining room, one bathroom and three bedrooms, with a large porch across the front giving you a shaded area to sit an enjoy all year round.

Next to the house there is a 4m x 3m pool, and outside bathroom. The pool needs work to instal a pump and filer system to be used as a pool all year. Here you also have a large outside barbecue, alongside a traditional bread and Pizza Oven.