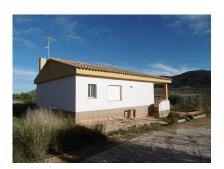

## Cozy 2-Bedroom Country Home with Stunning Views and Paved Access, 11 km from Yecla

Price **€128,900** 

Ref: PA1117

50 mins

**Property type :** Country house

Location: Yecla
Area: Murcia
Bedrooms: 2

Bathrooms: 1

Beach:

Cess Pit / Septic Tank

Cozy 2-Bedroom Country Home with Stunning Views and Paved Access, 11 km from Yecla

This charming 98 m² country house, set on a spacious 3,900 m² fenced plot, offers peaceful rural living just 11 km from Yecla. The home features a bright open-plan kitchen, two comfortable bedrooms, and a bathroom with a shower. Quality finishes include double-glazed windows, smooth oak doors, and terrazzo floors throughout.