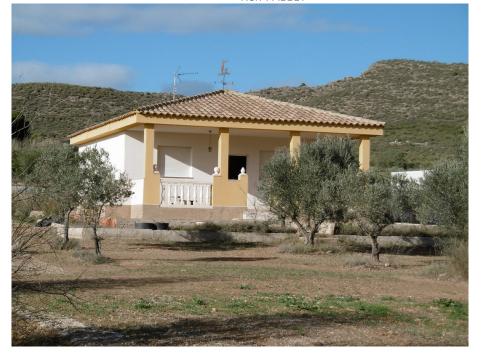

## Cozy 2-Bedroom Country Home with Stunning Views and Paved Access, 11 km from Yecla

Price **€128,900** 

Ref: PA1117

50 mins

**Property type :** Country house

Location: Yecla
Area: Murcia
Bedrooms: 2

Bathrooms: 1

Beach:

Cess Pit / Septic Tank

Cozy 2-Bedroom Country Home with Stunning Views and Paved Access, 11 km from Yecla

This charming 98 m² country house, set on a spacious 3,900 m² fenced plot, offers peaceful rural living just 11 km from Yecla. The home features a bright open-plan kitchen, two comfortable bedrooms, and a bathroom with a shower. Quality finishes include double-glazed windows, smooth oak doors, and terrazzo floors throughout.

Enjoy excellent southern exposure with breathtaking panoramic views and easy access via a paved road. The property currently has water connected but requires the installation of solar panels to provide electricity, making it an ideal opportunity for sustainable, off-grid living.