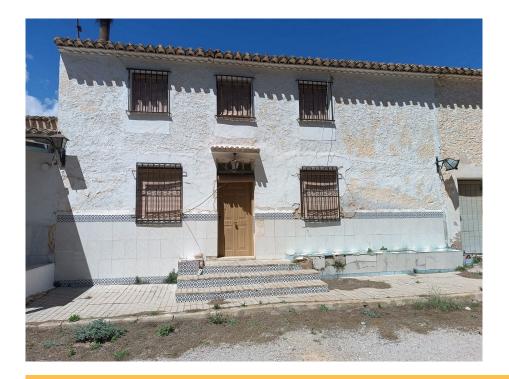

## Country house in Yecla -Ref: Al-17581

**Price** €79,000

Property type: Country house

Location: Yecla **Bedrooms:** 6

Bathrooms: 1

House area: 150 m<sup>2</sup> Plot area: 130000 m<sup>2</sup>

Well

Equestrian

Cess Pit / Septic Tank

Semi-detached country house, 150 m² on two floors, with a 130,000 m² farmland. Located 7 km from Yecla. Wellconnected. It has 6 bedrooms, a bathroom, and a living-dining room with fireplace and kitchen. It has its own well to supply the house's water consumption and a private cistern or tank. It is not connected to the mains electricity. In a natural setting. Excellent panoramic views. Specially designed for horses. Ideal for olive, almond, pistachio, and vineyard plantations.