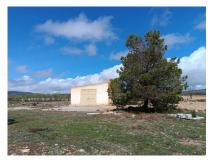

## Price €28,000

Property type : Land Location : Yecla Bedrooms : 0 Bathrooms : 0 Swimming pool :

**Plot area :** 11000 m<sup>2</sup>

🖊 Well

Agricultural warehouse in good condition with a surface area of 75 m2, with a galvanized sheet metal roof. The plot is 11,000 m2. It is planted mostly with almond trees. It also has several pine trees that provide excellent shade. The plot is not fenced. The farm is 12 km from Yecla and 8 km from Caudete, and is paved up to the access roads. It has irrigation water from a natural spring within the farm itself.

It is located in a natural area, with excellent panoramic views.