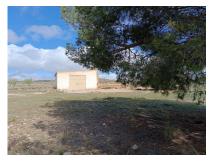

## Price €28,000

Property type : Land Location : Yecla Bedrooms : 0 Bathrooms : 0 Swimming pool :

**Plot area :** 11000 m<sup>2</sup>

🖊 Well

Agricultural warehouse in good condition with a surface area of 75 m2, with a galvanized sheet metal roof. The plot is 11,000 m2. It is planted mostly with almond trees. It also has several pine trees that provide excellent shade. The plot is not fenced. The farm is 12 km from Yecla and 8 km from Caudete, and is paved up to the access roads. It has irrigation water from a natural spring within the farm itself.

It is located in a natural area, with excellent panoramic views.