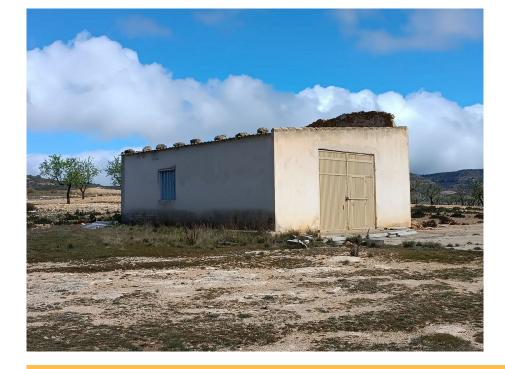

## Price €28,000

Property type : Land Location : Yecla Bedrooms : 0 Bathrooms : 0 Swimming pool :

**Plot area :** 11000 m<sup>2</sup>

🖊 Well

Agricultural warehouse in good condition with a surface area of 75 m2, with a galvanized sheet metal roof. The plot is 11,000 m2. It is planted mostly with almond trees. It also has several pine trees that provide excellent shade. The plot is not fenced. The farm is 12 km from Yecla and 8 km from Caudete, and is paved up to the access roads. It has irrigation water from a natural spring within the farm itself.