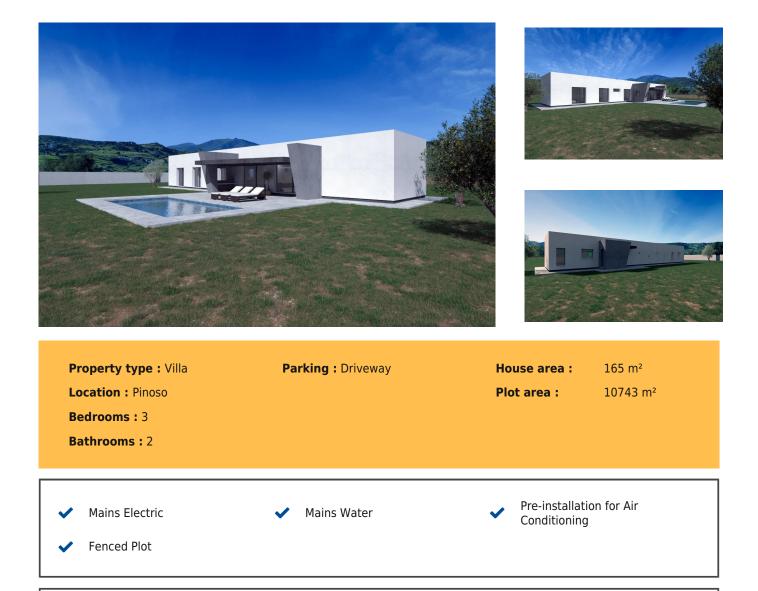

Villa in Pinoso - New build

Ref: AMAM-VILLA ESPLIEGO

## Price €350,000

Situated in a privileged setting, this newly built villa is perched in an elevated position, offering spectacular views of the mountains surrounding the charming town of Pinoso. Just a few minutes' drive away, Pinoso welcomes you with all the services you need for daily life: supermarkets, restaurants, schools, sports facilities, a health center, and a vibrant local atmosphere.

The villa features 3 bright bedrooms, including a master bedroom with an en-suite bathroom, designed for comfort and privacy. The two full bathrooms are finished with high-quality materials, adding a touch of elegance to every detail.[]] The heart of the home is its living-dining room, bathed in natural light streaming through large windows. These connect the interior with the porch and the pool, creating an ideal space to enjoy the Mediterranean climate. The spacious and functional kitchen includes a practical utility room, providing additional storage and versatility.[]]

Among its comforts, the villa offers motorized aluminum shutters and pre-installation for ducted air conditioning, ensuring comfort all year round. It also includes an aerothermal system for hot water.

Outside, the 4x8-meter pool invites you to relax and refresh, surrounded by a stylish 1.5-meter ceramic-paved area. This property is perfect for those seeking a tranquil retreat without giving up modern comforts and the proximity to a lively town with all amenities.

## Included in the Price:

Plot of 10,743m<sup>2</sup>.4x8m pool with 1.5m ceramic paving around.Built with Ytong, energy efficiency A.Pre-installation for ducted air conditioning (units not included).Aerothermal system for hot water.Bathroom furniture and shower screens.Wall-hung toilets with automatic flush.Security glass in windows.Electric aluminum shutters.Electric motorized sliding entrance gate.Water and electricity included.Fenced plot up to 3,000m<sup>2</sup>.Wide selection of ceramic tiles for the client to choose from.Includes all project documents: project management, municipal building permits, and habitation certificate.Weekly reports, photos, and videos of the construction process.Turnkey delivery in 7-8 months from the first