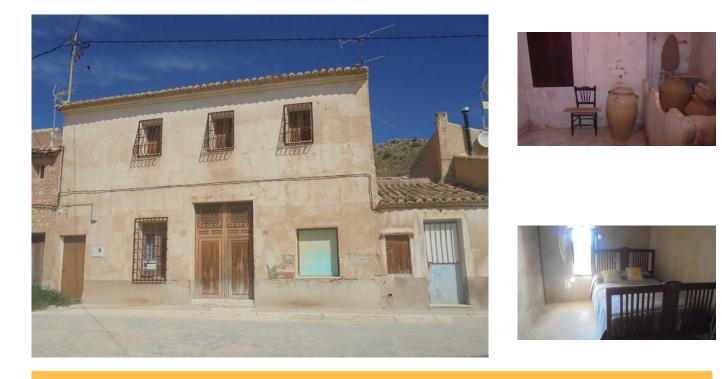

## **Country house in La Romana**

Ref: LJ1019#

Price €79,995

Property type : Country house Location : La Romana Bedrooms : 6 Bathrooms : 0 House area :

210 m<sup>2</sup>

We are pleased to offer an opportunity to acquire an exciting renovation project. The accommodation is distributed over 2 floors and briefly comprises; 6 bedrooms, kitchen, scullery and hallway entrance. The floor plan is of approximately 210m2 and has fantastic potential in creating a beautiful county home. The house has a wealth of traditional farmhouse features including exposed wood beams, rustic fireplaces and house barns. In addition the house benefits from an open courtyard, a large garage,1500m2 of land with almond trees and natural terrain. The terraced plots are situated to the front and rear of the property. Features 1500m2 Plot Almond and olive grove Courtyard Exposed Wood Beams Garage Open Fireplace Renovation Project Traditional Features Two Storey